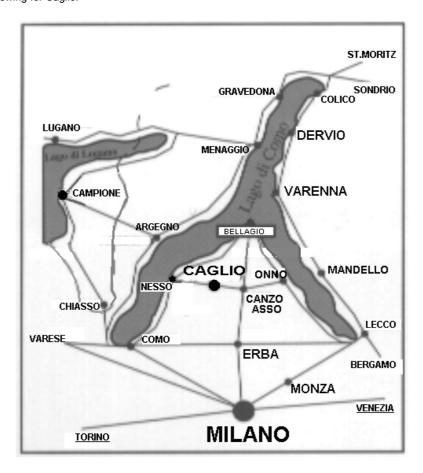

## How reach the trial in Caglio (CO)

**From Turin**: Highway Turin-Milan following on the west ring of Milan to direction Venice and exit to Cinisello Balsamo toward the highway Milan-Lecco direction Lecco. Exit Annone Brianza direction Cesana Brianza, follow to Erba and then follow to CANZO; passing Canzo and the country of Asso trun on left following for Caglio.

From Chiasso-Como: Follow to Lecco and then to Erba; after Erba follow for Ponte-Lambro in direction to CANZO; passing Canzo and the country of Asso trun on left following for Caglio.

**From Venice:** Highway Venice-Milan following on the west ring of Milan to direction Turin and exit to Cinisello Balsamo toward the highway Milan-Lecco direction Lecco. Exit Annone Brianza direction Cesana Brianza, follow to Erba and then follow to CANZO; passing Canzo and the country of Asso trun on left following for Caglio.

**From Bergamo:** Follow to Lecco passing the countries of Pontida, Cisano Bergamasco, Brivio. When you are in Lecco follow for Como on the highway Lecco-Milan and exit to Cesana Brianza, , follow to Erba and then follow to CANZO; passing Canzo and the country of Asso trun on left following for Caglio.